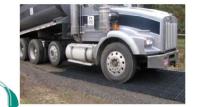

# Fire Department & Emergency Access Loading zones and airport parking

Porous paving - vehicular or pedestrian traffic surfaces

Pervious Parking - green grass parking lots

Pervious Parking - natural crushed gravel roadways and driveways.

Grass Reinforcement - prevention of damage to root structures from pedestrian or vehicular traffic

VersiGrid<sup>™</sup>H/D2.0 may be "cut to fit" at the installation site quickly and free of problems, pre-cutting is not required. They may be cut with an angle grinder or circular saw, for small jobs with the compass saw or handsaw and the like.