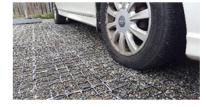

# Self-connecting grid tile ;12" x 12" x 2.0 inches tall made of durable elastic high-pressure recycled plastic

The grid tiles are resistant to fracture (flexible from -50 to+ 90 C 11-58 to +194 F) resistant to UV and freezing

# Fire Department & Emergency Access Loading zones and airport parking

Porous paving - vehicular or pedestrian traffic surfaces

Pervious Parking - green grass parking lots

Pervious Parking - natural crushed gravel roadways and driveways.

Grass Reinforcement - prevention of damage to root structures from pedestrian or vehicular traffic

VersiGrid<sup>™</sup>H/D2.0 may be "cut to fit" at the installation site quickly and free of problems, pre-cutting is not required. They may be cut with an angle grinder or circular saw, for small jobs with the compass saw or handsaw and the like.