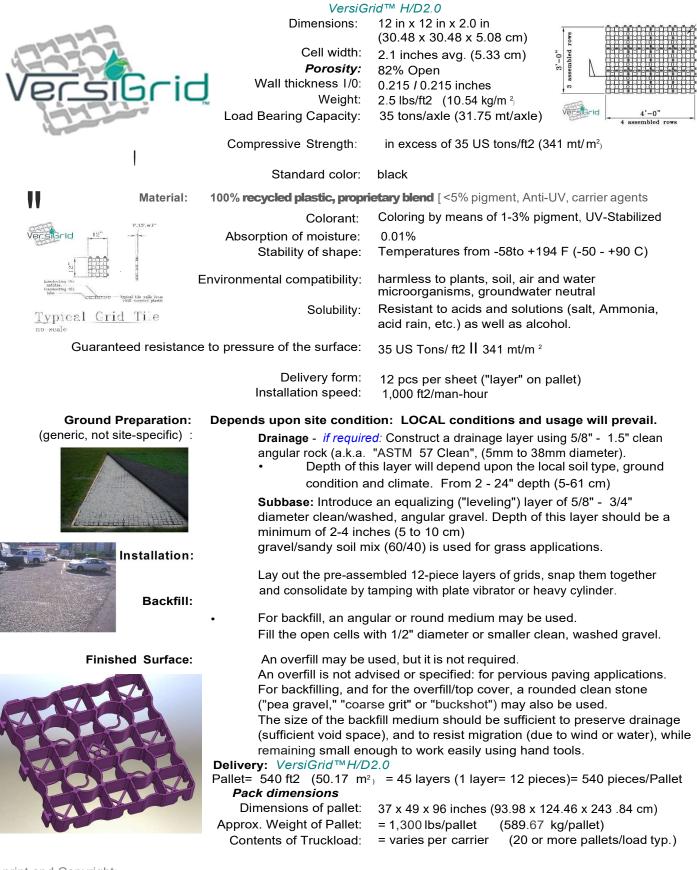

# Manufacturer's FactSheet Paving and stabilization

### Branded as *VersiGrid* <sup>™</sup>*H*/*D*2.0 in the USA and Canada

### Made in the USA

# Self-connecting grid tile ;12" x 12" x 2.0 inches tall made of durable elastic high-pressure recycled plastic

The grid tiles are resistant to fracture (flexible from -50 to+ 90 C 11-58 to +194 F) resistant to UV and freezing

resistant to ammonia, acids, street salt, asphalt, gasoline and petroleum distillates. 100% recyclable.

*VersiGrid*<sup>™</sup>*H/D2.0* is safe to use around ground water and plants.