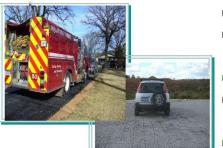

# Fire Department & Emergency Access Loading zones and airport parking

Porous paving - vehicular or pedestrian traffic surfaces

Pervious Parking - green grass parking lots

Pervious Parking - natural crushed gravel roadways and driveways.